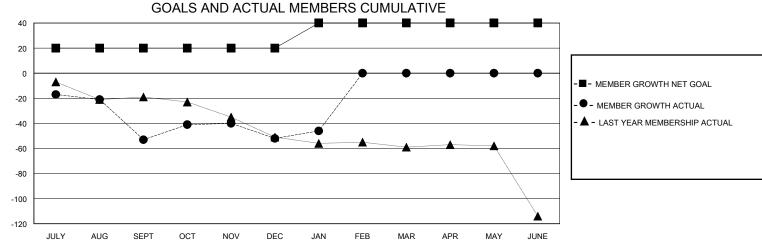

## District 41

GMT: LOCATION MAINE GMT CA

| •             |               |             |               |                       |                        |                         |                                                    |  |  |
|---------------|---------------|-------------|---------------|-----------------------|------------------------|-------------------------|----------------------------------------------------|--|--|
|               | Club          | os          |               | Members               |                        |                         |                                                    |  |  |
|               | RESULTS FOR   | R 2023-2024 |               | RESULTS FOR 2023-2024 |                        |                         |                                                    |  |  |
| QUARTER       | NEW CLUB GOAL | NEW CLUBS   | DROPPED CLUBS | QUARTER MEME          | BER GROWTH NET<br>GOAL | MEMBER GROWTH<br>ACTUAL | DROPPED<br>MEMBERS ACTUAL<br>(including transfers) |  |  |
| JULY/AUG/SEPT | 1             | 0           | 0             | JULY/AUG/SEPT         | 20                     | 35                      | 74                                                 |  |  |
| OCT/NOV/DEC   | 0             | 0           | 1             | OCT/NOV/DEC           | 0                      | 34                      | 30                                                 |  |  |
| JAN/FEB/MAR   | 1             | 0           | 0             | JAN/FEB/MAR           | 20                     | 13                      | 6                                                  |  |  |
| APR/MAY/JUNE  | 0             | 0           | 0             | APR/MAY/JUNE          | 0                      | 0                       | 0                                                  |  |  |