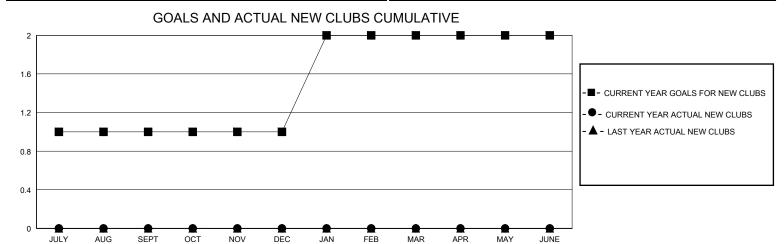

## District 41

GMT: LOCATION MAINE GMT CA

| •             |               |             |               |                       |                        |                         |                                                    |  |  |
|---------------|---------------|-------------|---------------|-----------------------|------------------------|-------------------------|----------------------------------------------------|--|--|
|               | Club          | os          |               | Members               |                        |                         |                                                    |  |  |
|               | RESULTS FOR   | R 2023-2024 |               | RESULTS FOR 2023-2024 |                        |                         |                                                    |  |  |
| QUARTER       | NEW CLUB GOAL | NEW CLUBS   | DROPPED CLUBS | QUARTER MEME          | BER GROWTH NET<br>GOAL | MEMBER GROWTH<br>ACTUAL | DROPPED<br>MEMBERS ACTUAL<br>(including transfers) |  |  |
| JULY/AUG/SEPT | 1             | 0           | 0             | JULY/AUG/SEPT         | 20                     | 35                      | 74                                                 |  |  |
| OCT/NOV/DEC   | 0             | 0           | 1             | OCT/NOV/DEC           | 0                      | 34                      | 30                                                 |  |  |
| JAN/FEB/MAR   | 1             | 0           | 0             | JAN/FEB/MAR           | 20                     | 13                      | 6                                                  |  |  |
| APR/MAY/JUNE  | 0             | 0           | 0             | APR/MAY/JUNE          | 0                      | 0                       | 0                                                  |  |  |